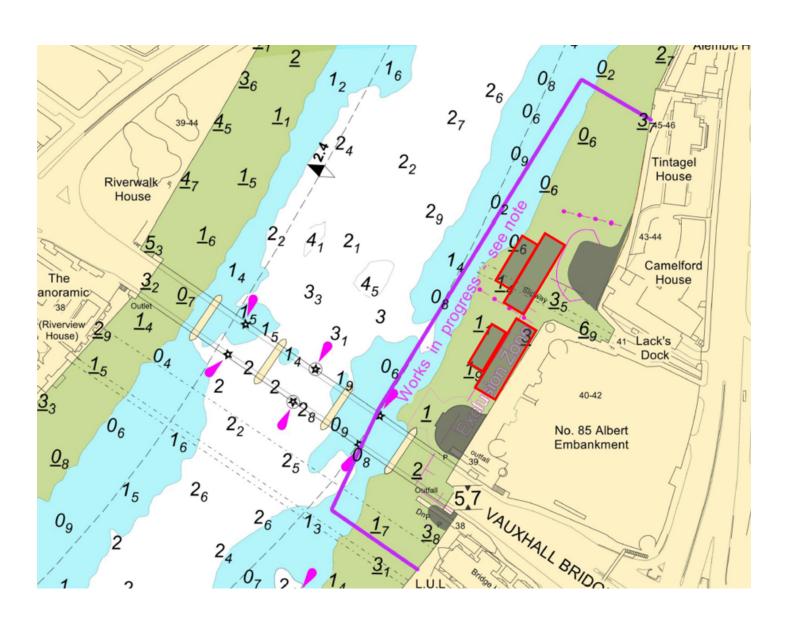

The chartlet below shows the expected locations of the barges during these works (in red) and the extent of the new river wall structures.

Lyn Kindlen-Funnell, Harbour Master

Published: 29/01/2025 Expires: 30/06/2025 Nine Elms Reach

## **NOTICE TO MARINERS**

No vessels other than those engaged in the works or those who have permitted vessel status shall enter the works area shown in purple.

Lyn Kindlen-Funnell, Harbour Master

Published: 29/01/2025 Expires: 30/06/2025 Nine Elms Reach

## **NOTICE TO MARINERS**

The works which will include pile extraction, fender installation and slipway reinstatement will be carried out using spudded barges, tugs and supply barges, as well as equipment on the foreshore.