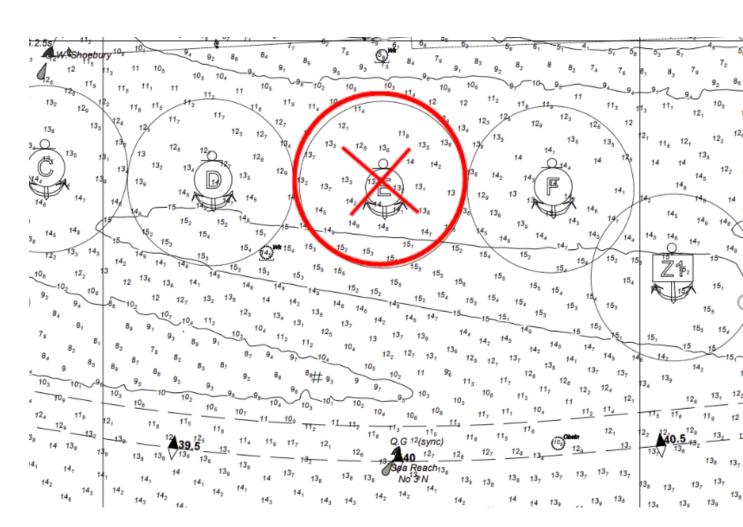

# Sea Reach - Southend 'E' Anchorage Temporary Closure

Mariners are advised that a lost anchor chain has been reported in Southend "E" Anchorage (Position 51° 29.949' N 000° 46.787' E).

Until this chain is recovered, anchoring in "Southend Echo Anchorage" is prohibited.

## Sea Reach - Southend 'E' Anchorage Temporary Closure

## **NOTICE TO MARINERS**

The Port of London Authority are currently making arrangements for its recovery.

This prohibition will remain in place until such time as the anchor chain has been recovered.

Telephone calls, VHF radio traffic, CCTV and radar traffic images may be recorded in the VTS Centre